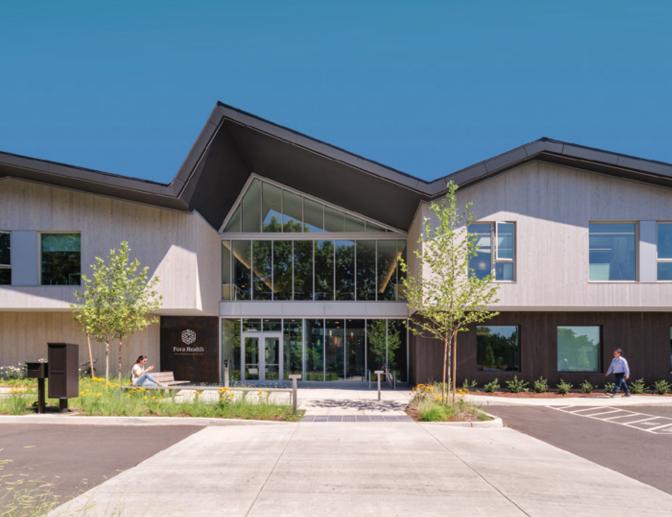

# **Fora Health Cherry Blossom**

Situated in the Gateway District of Southeast Portland, the two-story, 53,000 square foot facility supports medical withdrawal management, residential treatment, outpatient, peer and family counseling services. The building also includes amenities such as a fitness center, art studio, patient resource center, library, therapeutic gardens and outdoor gathering spaces.