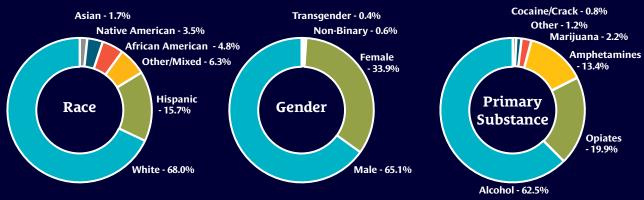

1,479
Total Unique

1,846

Withdrawal Management Patients **597** 

Residential Patients

207

Mental Health Patients 510

Outpatient Patients

**85%** Residential patients utilized family therapy

60% Had co-occurring mental health conditions

93% Adult Patients are from Low-Income Households

**29**% Pa

Patients were homeless at admission to Fora

**100**%

Patients had a home to go to at graduation!

40,970

Total hours of patient services Fora Health provided last year

92%

Patients feel services at Fora are making a positive difference in their lives!

**95**%

Patients are satisfied with the overall quality of care they received at Fora Health