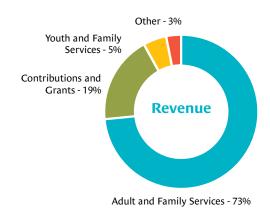

## **Operating Statement**

Fiscal year ending June 30, 2022

|  | _ |  |
|--|---|--|
|  |   |  |
|  |   |  |

| Revenue                      |    |            |
|------------------------------|----|------------|
| Patient Care Service Revenue |    | 8,451,949  |
| Grant and Contract Revenue   |    | 1,416,215  |
| Total Donations              |    | 2,545,393  |
| Other Revenue                |    | 1,489,989  |
| <b>Total Revenue</b>         | \$ | 13,903,546 |
|                              |    |            |
| Expenses                     |    |            |
| Compensation                 |    | 9,295,423  |
| Professional Services        |    | 1,352,738  |
| Occupancy Costs              |    | 1,548,793  |
| Miscellaneous Expenses       |    | 194,734    |
| Insurance, Fees, Bad Debt    |    | 1,251,365  |
| Total Expenses               | \$ | 13,643,053 |

## **Revenue & Expenses by Core Programs**