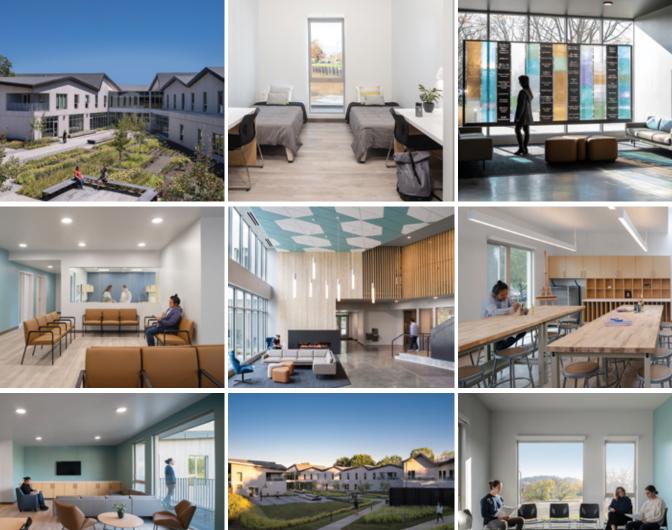

# **Fora Health Cherry Blossom**

Situated in the Gateway District of Southeast Portland, the two-story, 53,000 square foot facility supports medical withdrawal management, residential treatment, outpatient, peer and family counseling services. The building also includes amenities such as a fitness center, art studio, patient resource center, library, therapeutic gardens and outdoor gathering spaces.