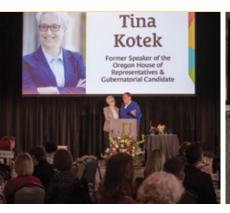

The event honored Representative Tawna Sanchez with the Samuel C. Wheeler Freedom Award for being a behavioral health champion in the legislature and helping to lead Oregon's recent historic investment supporting those who struggle with addiction and mental health conditions. Senator Kate Lieber and Representative Rob Nosse were presented with The Spirit of Recovery Advocacy Award for championing a \$470 million legislative package in 2021 - containing funding to grow Oregon's behavioral health workforce and services and make additional investments into our behavioral health system. The luncheon featured gubernatorial candidate Tina Kotek as the keynote speaker. Proceeds from the luncheon surpassed \$190,000, and all funds will benefit people experiencing substance use and co-occurring mental health disorders through Fora Health's treatment and recovery programs.