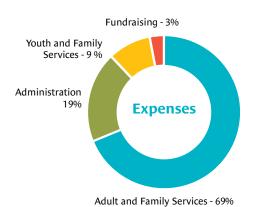

## **Operating Statement**

Fiscal year ending June 30, 2022

|  | _ |  |
|--|---|--|
|  |   |  |
|  |   |  |

| Revenue                      |    |            |
|------------------------------|----|------------|
| Patient Care Service Revenue |    | 8,451,949  |
| Grant and Contract Revenue   |    | 1,416,215  |
| Total Donations              |    | 2,545,393  |
| Other Revenue                |    | 1,489,989  |
| <b>Total Revenue</b>         | \$ | 13,903,546 |
|                              |    |            |
| Expenses                     |    |            |
| Compensation                 |    | 9,295,423  |
| Professional Services        |    | 1,352,738  |
| Occupancy Costs              |    | 1,548,793  |
| Miscellaneous Expenses       |    | 194,734    |
| Insurance, Fees, Bad Debt    |    | 1,251,365  |
| Total Expenses               | \$ | 13,643,053 |

## **Revenue & Expenses by Core Programs**